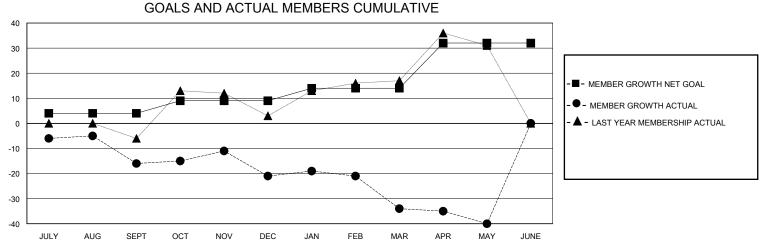

## District 27 E1

Results as of: 5/31/2020

| GMT:                  |               | GMT CA    |               |                       |                        |                         |                                                    |  |
|-----------------------|---------------|-----------|---------------|-----------------------|------------------------|-------------------------|----------------------------------------------------|--|
| Clubs                 |               |           |               | Members               |                        |                         |                                                    |  |
| RESULTS FOR 2019-2020 |               |           |               | RESULTS FOR 2019-2020 |                        |                         |                                                    |  |
| QUARTER               | NEW CLUB GOAL | NEW CLUBS | DROPPED CLUBS | QUARTER MEMB          | SER GROWTH NET<br>GOAL | MEMBER GROWTH<br>ACTUAL | DROPPED<br>MEMBERS ACTUAL<br>(including transfers) |  |
| JULY/AUG/SEPT         | 0             | 0         | 0             | JULY/AUG/SEPT         | 4                      | 21                      | 32                                                 |  |
| OCT/NOV/DEC           | 0             | 0         | 0             | OCT/NOV/DEC           | 5                      | 21                      | 24                                                 |  |
| JAN/FEB/MAR           | 1             | 0         | 0             | JAN/FEB/MAR           | 5                      | 20                      | 31                                                 |  |
| APR/MAY/JUNE          | 0             | 0         | 0             | APR/MAY/JUNE          | 18                     | 3                       | 9                                                  |  |